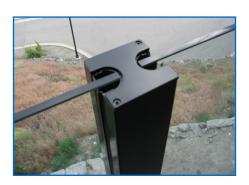

## **Panorama Post**

Innovative and Sleek, with Versatility and Functionality

- Attractive Design: the viewthrough design allow minimal view obstruction and visually creates the illusion of more space.
- round glass tracks and surface mounted or fascia mounted design is an inexpensive alternative to the more traditional topless glass posts
- Low Maintenance: With three post styles available in Durarail's durable powder coated finish your deck railing is an attractive, maintenance free system