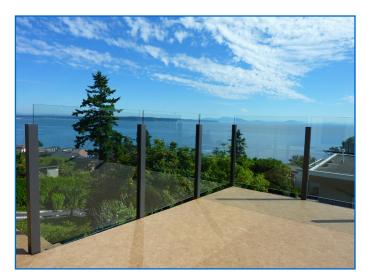

## **Panorama Post**

Innovative and Sleek, with Versatility and Functionality

- Attractive Design: the viewthrough design allow minimal view obstruction and visually creates the illusion of more space.
- round glass tracks and surface mounted or fascia mounted design is an inexpensive alternative to the more traditional topless glass posts
- Low Maintenance: With three post styles available in Durarail's durable powder coated finish your deck railing is an attractive, maintenance free system

A sleek designed railing which allows you to enjoy your unobstructed panoramic view.

Manufactured in