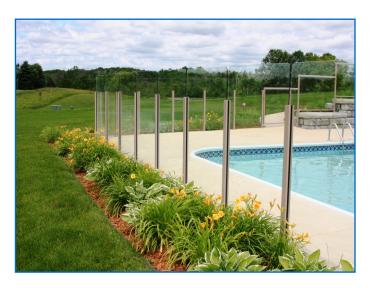

## **Panorama Post**

Innovative and Sleek, with Versatility and Functionality

- Attractive Design: the viewthrough design allow minimal view obstruction and visually creates the illusion of more space.
- round glass tracks and surface mounted or fascia mounted design is an inexpensive alternative to the more traditional topless glass posts
- Low Maintenance: With three post styles available in Durarail's durable powder coated finish your deck railing is an attractive, maintenance free system

A sleek designed railing which allows you to enjoy your unobstructed panoramic view.

Manufactured in