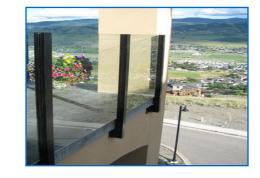

## **Panorama Post**

Innovative and Sleek, with Versatility and Functionality

- Attractive Design: the viewthrough design allow minimal view obstruction and visually creates the illusion of more space.
- round glass tracks and surface mounted or fascia mounted design is an inexpensive alternative to the more traditional topless glass posts
- Low Maintenance: With three post styles available in Durarail's durable powder coated finish your deck railing is an attractive, maintenance free system